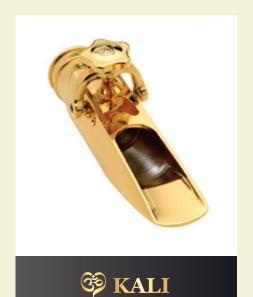

"These are the best mouthpieces made today!" - Tim Price

**DURGA** 

DARK

"My AMBIKA is now my main mouthpiece! Just Beautiful!!! It's really dark and jazzy with edge. And, it's totally even over the whole horn."