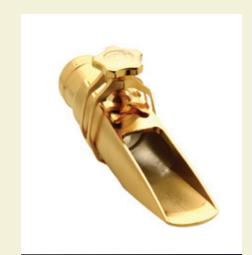

"These are the best mouthpieces made today!" - Tim Price

**DURGA** 

DARK

"My AMBIKA is now my main mouthpiece! Just Beautiful!!! It's really dark and jazzy with edge. And, it's totally even over the whole horn."