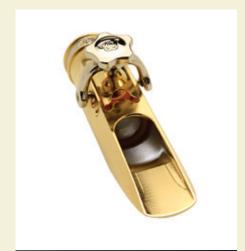

# PERFORMANCE LINE

**BRAHMA** 

Theo Wanne mouthpieces
have the world's most
precise tips, side rails, and
artistically-sculpted interiors,
utilizing the world's most
technologically advanced
CNC engineering.