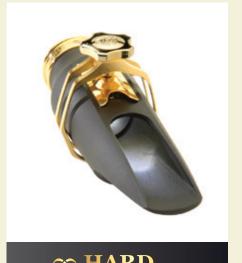

# PERFORMANCE LINE

**BRAHMA** 

Theo Wanne mouthpieces
have the world's most
precise tips, side rails, and
artistically-sculpted interiors,
utilizing the world's most
technologically advanced
CNC engineering.