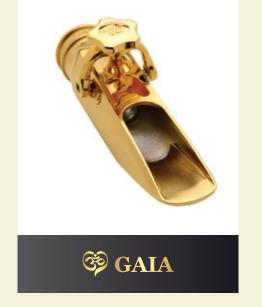

### JAN GARBAREK

"The GAIA soprano is the piece I've been longing for all these years! It sings in all registers, open yet focused, and fat sounding. The GAIA soprano is stunning!"

### MINDI ABAIR

"Theo is a master craftsman and creative genius. His mouthpieces have allowed me to take my music to the next level."

| <b>S</b> O      |        | PROFESSIONAL |          |          |          | PERFORMANCE |          |          |
|-----------------|--------|--------------|----------|----------|----------|-------------|----------|----------|
|                 |        | DURGA        | KALI     | AMMA     | GAIA     | AMBIKA      | DATTA    | BRAHMA   |
| BARITONE<br>SAX | METAL  | <b>✓</b>     |          |          |          |             |          |          |
| TENOR<br>SAX    | METAL  | <b>✓</b>     | <b>✓</b> | <b>✓</b> | <b>√</b> | <b>√</b>    | <b>√</b> | <b>√</b> |
|                 | WOOD   |              |          |          | <b>√</b> | <b>√</b>    |          |          |
|                 | RUBBER |              |          |          | <b>√</b> | <b>√</b>    | <b>√</b> | <b>✓</b> |
| ALTO<br>SAX     | METAL  | <b>√</b>     | <b>√</b> |          |          |             | soon     | soon     |
|                 | WOOD   |              |          | <b>√</b> | <b>√</b> |             |          |          |
|                 | RUBBER |              | <b>√</b> | <b>√</b> | <b>√</b> |             | soon     | soon     |
| SOPRANO<br>SAX  | METAL  |              |          |          | soon     | soon        |          |          |
|                 | RUBBER |              |          |          | <b>√</b> | soon        |          |          |
| CLARINET        | RUBBER |              |          |          | <b>✓</b> |             |          |          |