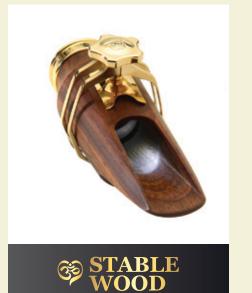

### MINDI ABAIR

"Theo is a master craftsman and creative genius. His mouthpieces have allowed me to take my music to the next level."

| <b>S</b> O      |        | PROFESSIONAL |          |          |          | PERFORMANCE |          |          |
|-----------------|--------|--------------|----------|----------|----------|-------------|----------|----------|
|                 |        | DURGA        | KALI     | AMMA     | GAIA     | AMBIKA      | DATTA    | BRAHMA   |
| BARITONE<br>SAX | METAL  | <b>✓</b>     |          |          |          |             |          |          |
| TENOR<br>SAX    | METAL  | <b>✓</b>     | <b>✓</b> | <b>✓</b> | <b>√</b> | <b>√</b>    | <b>√</b> | <b>√</b> |
|                 | WOOD   |              |          |          | <b>√</b> | <b>√</b>    |          |          |
|                 | RUBBER |              |          |          | <b>√</b> | <b>√</b>    | <b>√</b> | <b>✓</b> |
| ALTO<br>SAX     | METAL  | <b>√</b>     | <b>√</b> |          |          |             | soon     | soon     |
|                 | WOOD   |              |          | <b>√</b> | <b>√</b> |             |          |          |
|                 | RUBBER |              | <b>√</b> | <b>√</b> | <b>√</b> |             | soon     | soon     |
| SOPRANO<br>SAX  | METAL  |              |          |          | soon     | soon        |          |          |
|                 | RUBBER |              |          |          | <b>√</b> | soon        |          |          |
| CLARINET        | RUBBER |              |          |          | <b>✓</b> |             |          |          |