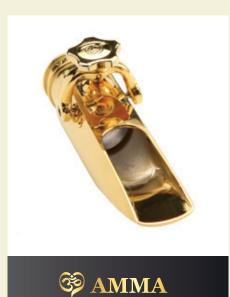

### MINDI ABAIR

"Theo is a master craftsman and creative genius. His mouthpieces have allowed me to take my music to the next level."

| <b>S</b> O      |        | PROFESSIONAL |          |          |          | PERFORMANCE |          |          |
|-----------------|--------|--------------|----------|----------|----------|-------------|----------|----------|
|                 |        | DURGA        | KALI     | AMMA     | GAIA     | AMBIKA      | DATTA    | BRAHMA   |
| BARITONE<br>SAX | METAL  | <b>✓</b>     |          |          |          |             |          |          |
| TENOR<br>SAX    | METAL  | <b>✓</b>     | <b>✓</b> | <b>✓</b> | <b>√</b> | <b>√</b>    | <b>√</b> | <b>√</b> |
|                 | WOOD   |              |          |          | <b>√</b> | <b>√</b>    |          |          |
|                 | RUBBER |              |          |          | <b>√</b> | <b>√</b>    | <b>√</b> | <b>✓</b> |
| ALTO<br>SAX     | METAL  | <b>√</b>     | <b>√</b> |          |          |             | soon     | soon     |
|                 | WOOD   |              |          | <b>√</b> | <b>√</b> |             |          |          |
|                 | RUBBER |              | <b>√</b> | <b>√</b> | <b>√</b> |             | soon     | soon     |
| SOPRANO<br>SAX  | METAL  |              |          |          | soon     | soon        |          |          |
|                 | RUBBER |              |          |          | <b>√</b> | soon        |          |          |
| CLARINET        | RUBBER |              |          |          | <b>✓</b> |             |          |          |